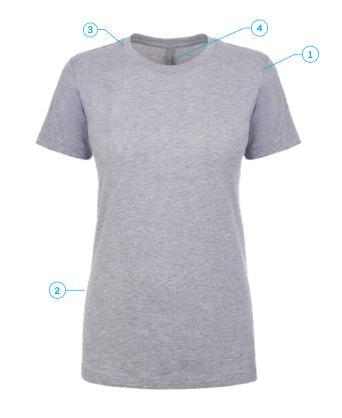

- 1: Fabric: 100% Combed Ring-Spun Cotton Fine Jersey and 90/10 on Heather Gray
- 2: 32 Single 145g 4.3oz
- 3: Neck: Set in Collar 1 x 1 Baby Rib
- 4: Label: Tear Away

www.legendlife.com.au Version C - 16-10-24

#### DESCRIPTION

- Fabric: 100% Combed Ring-Spun Cotton Fine Jersey and 90/10 on Heather Gray
- 32 Single 145g 4.3oz
- Neck: Set in Collar 1 x 1 Baby Rib
- Label: Tear Away