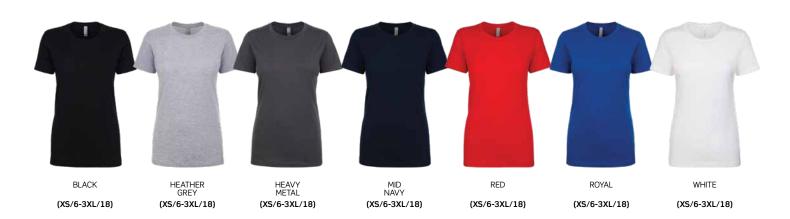

### **COLOURWAYS**

Black, Heather Grey, Heavy Metal, Mid Navy, Red, Royal, White